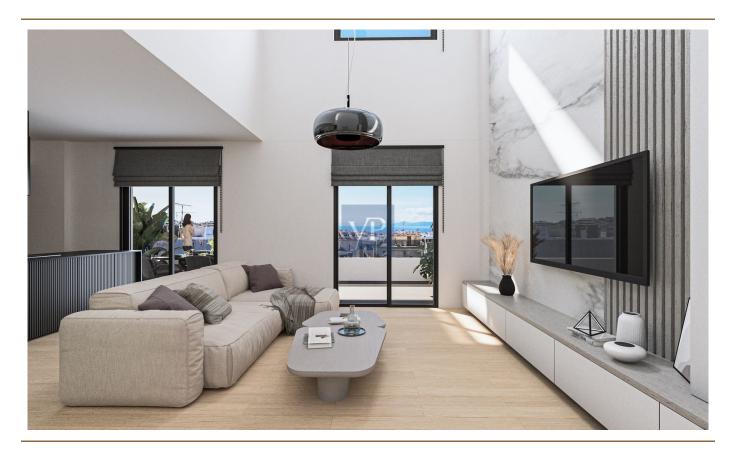

#### ??? ????? ????????

Welcome to Velvet Oasis, a truly elegant maisonette that spans the fifth and sixt floors of a newly developed building in the heart of Glyfada. This stunning residence features three beautifully designed bedrooms and a stylish bathroom, offering the perfect blend of comfort and functionality. As an added convenience, it also includes a private underground parking space, ensuring ease and accessibility at all times.

Step inside and be greeted by the warmth of wooden floors throughout, creating a cozy yet refined atmosphere. With an energy certificate pending publication, this property embodies the essence of modern living, seamlessly blending sustainability with contemporary design. Just 4.5 kilometers from the sparkling seaside, Velvet Oasis boasts panoramic views of the stunning coastline, allowing you to soak in the natural beauty from the comfort of your own home and relax in the pool with jacuzzi on the 5th floor.

The maisonette is designed to embrace the bright and airy ambiance, enhanced by thoughtful details such as an internal elevator and ample storage space. Whether you're relaxing in the spacious living areas or enjoying the serene views, this residence offers the ultimate in comfort and convenience.