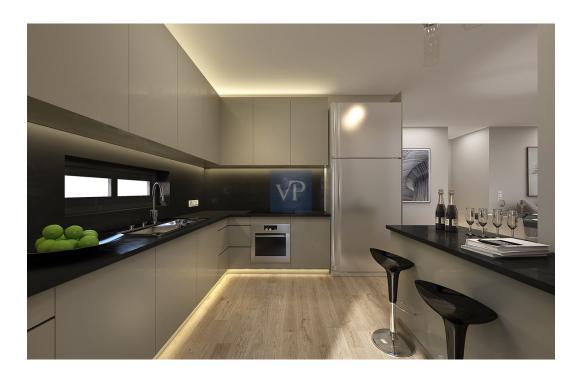

#### ??? ????? ????????

Located in one of the most beautiful locations of the Athenian Riviera, bordering the cosmopolitan park of Ellinikon, and just a few meters from the sea, this light-filled third and fourth floor maisonette loft offers a captivating blend of spacious living, luxurious comfort and high-end architectural aesthetic spread across 92 sq. m. From the entrance, a seamless open-plan layout unfolds, encompassing the living room, dining area, and a sleek kitchen. This contemporary design, creates a sophisticated and inviting space for entertaining and modern living. Floor-to-ceiling glass doors effortlessly connect to a spacious balcony, transforming it into a natural extension of the living space. An elegant staircase leads you to the serene and tranquil upper level. A generously sized master bedroom boasts a luxurious en suite bathroom, ensuring utmost comfort and privacy. Also on the upper level, there is a dedicated home office bathed in natural light, which offers a productive work environment. With the additional convenience of one secure underground car parking space, as well as a private storage room located in the basement, this meticulously designed maisonette presents an overall sophisticated and functional living experience, perfect for professionals or those who appreciate a modern aesthetic.