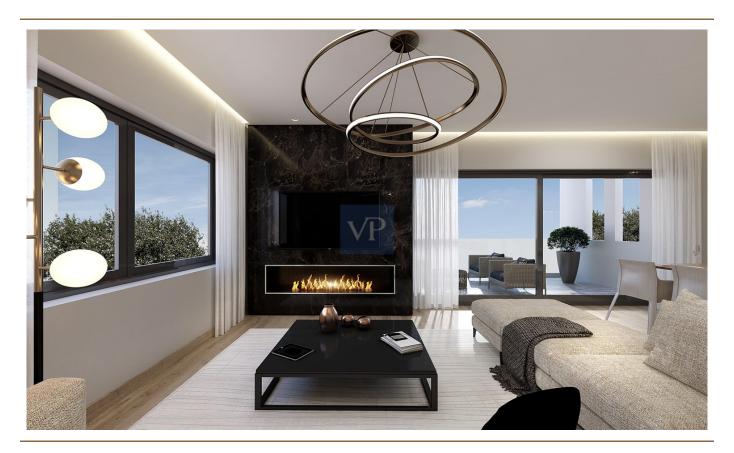

#### ??? ????? ????????

Located in one of the most beautiful locations of the Athenian Riviera, bordering the cosmopolitan park of Ellinikon, and just a few meters from the sea, this light-filled third and fourth floor maisonette loft offers a captivating blend of spacious living, luxurious comfort and high-end architectural aesthetic spread across 92 sq. m. From the entrance, a seamless open-plan layout unfolds, encompassing the living room, dining area, and a sleek kitchen. This contemporary design, creates a sophisticated and inviting space for entertaining and modern living. Floor-to-ceiling glass doors effortlessly connect to a spacious balcony, transforming it into a natural extension of the living space. An elegant staircase leads you to the serene and tranquil upper level. A generously sized master bedroom boasts a luxurious en suite bathroom, ensuring utmost comfort and privacy. Also on the upper level, there is a dedicated home office bathed in natural light, which offers a productive work environment. With the additional convenience of one secure underground car parking space, as well as a private storage room located in the basement, this meticulously designed maisonette presents an overall sophisticated and functional living experience, perfect for professionals or those who appreciate a modern aesthetic.