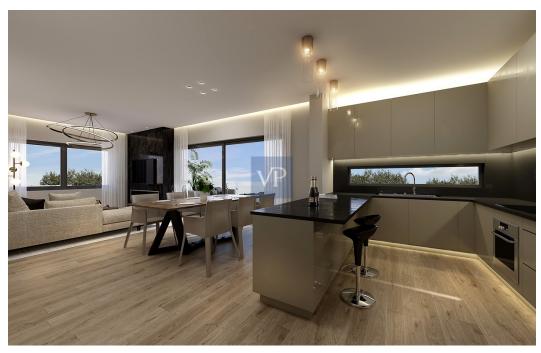

#### ??? ????? ????????

Located in one of the most beautiful locations of the Athenian Riviera, bordering the cosmopolitan park of Ellinikon, and just a few meters from the sea, this light-filled third and fourth floor maisonette loft offers a captivating blend of spacious living, luxurious comfort and high-end architectural aesthetic spread across 92 sq. m. From the entrance, a seamless open-plan layout unfolds, encompassing the living room, dining area, and a sleek kitchen. This contemporary design, creates a sophisticated and inviting space for entertaining and modern living. Floor-to-ceiling glass doors effortlessly connect to a spacious balcony, transforming it into a natural extension of the living space. An elegant staircase leads you to the serene and tranquil upper level. A generously sized master bedroom boasts a luxurious en suite bathroom, ensuring utmost comfort and privacy. Also on the upper level, there is a dedicated home office bathed in natural light, which offers a productive work environment. With the additional convenience of one secure underground car parking space, as well as a private storage room located in the basement, this meticulously designed maisonette presents an overall sophisticated and functional living experience, perfect for professionals or those who appreciate a modern aesthetic.