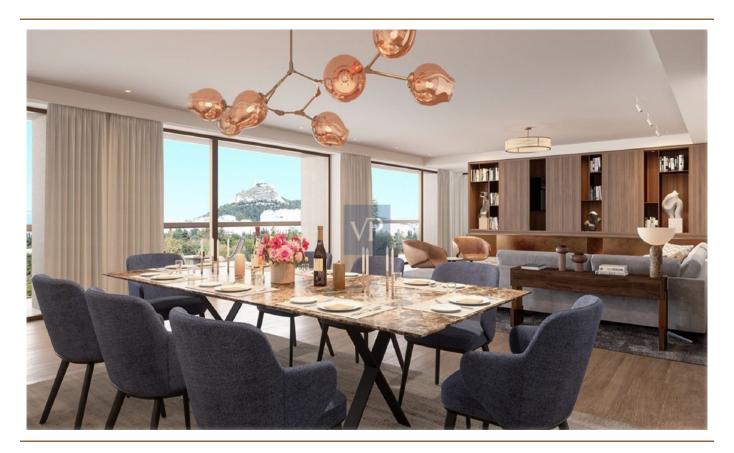

### ??? ????? ????????

Mirage Central is a modern masterpiece that embodies both comfort and sophistication in one of Athens' most desirable neighborhoods—Mets-Kalimarmaro. Situated on the 2nd floor of an elegant building, this newly renovated apartment combines luxury with practicality, offering a living space that's perfect for those who value style and convenience.

With three spacious bedrooms, including a luxurious master suite, Mirage Central provides the perfect balance of relaxation and function. Two meticulously designed bathrooms and an additional guest WC ensure convenience and comfort for every member of the household. The expansive, open-concept living room flows seamlessly into a sleek, modern kitchen, ideal for both quiet evenings and lively entertaining.

The corner positioning of the apartment allows for unobstructed city views, giving you a rare glimpse of the vibrant life that surrounds you. Whether it's the stunning beauty of Athens' skyline or the vibrant energy of the streets below, you'll find yourself immersed in the city's pulse from the comfort of your own home.