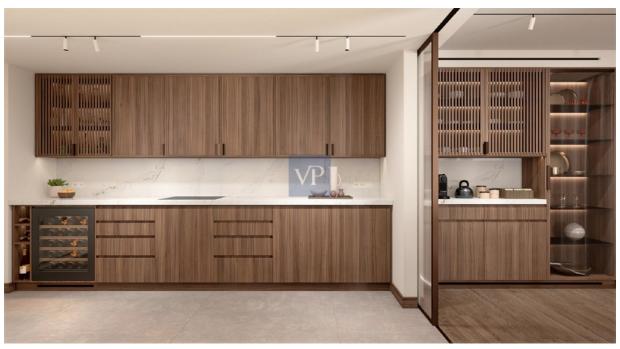

With three spacious bedrooms, including a luxurious master suite, Mirage Central provides the perfect balance of relaxation and function. Two meticulously designed bathrooms and an additional guest WC ensure convenience and comfort for every member of the household. The expansive, open-concept living room flows seamlessly into a sleek, modern kitchen, ideal for both quiet evenings and lively entertaining.

Thoughtfully designed with sustainability in mind, Mirage Central features energy-efficient double-glazed windows and a heat pump heating system, ensuring a comfortable living environment throughout the year while also minimizing energy consumption. The apartment's wooden floors add a touch of warmth and elegance, perfectly complementing the contemporary finishes.