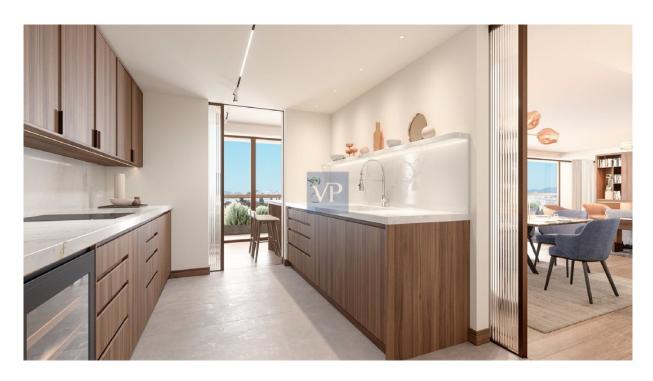

With three spacious bedrooms, including a luxurious master suite, Mirage Central provides the perfect balance of relaxation and function. Two meticulously designed bathrooms and an additional guest WC ensure convenience and comfort for every member of the household. The expansive, open-concept living room flows seamlessly into a sleek, modern kitchen, ideal for both quiet evenings and lively entertaining.

Thoughtfully designed with sustainability in mind, Mirage Central features energy-efficient double-glazed windows and a heat pump heating system, ensuring a comfortable living environment throughout the year while also minimizing energy consumption. The apartment's wooden floors add a touch of warmth and elegance, perfectly complementing the contemporary finishes.

The corner positioning of the apartment allows for unobstructed city views, giving you a rare glimpse of the vibrant life that surrounds you. Whether it's the stunning beauty of Athens' skyline or the vibrant energy of the streets below, you'll find yourself immersed in the city's pulse from the comfort of your own home.