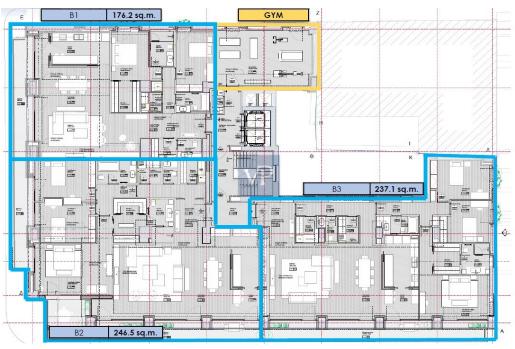

| ??????????      | 10.500 EUR |
|-----------------|------------|
| ????????        | ??????     |
| ???????? ?????? | ca. 237 m² |
|                 |            |

The apartment features three spacious bedrooms, including a luxurious master suite, and two beautifully designed bathrooms. An additional guest WC ensures convenience for residents and visitors alike. The expansive living room, bathed in natural light, creates the perfect setting for both relaxation and entertaining, while the modern, fully-equipped kitchen invites culinary creativity in a space designed for convenience and beauty.