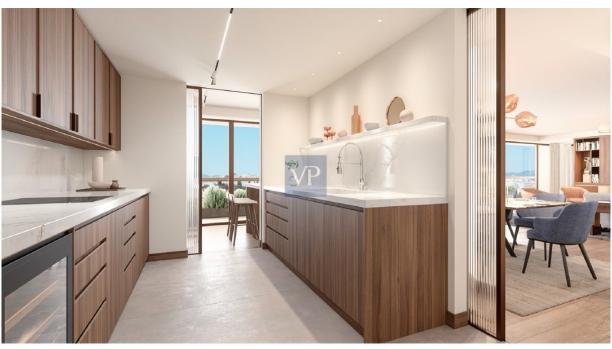

The apartment features three spacious bedrooms, including a luxurious master suite, and two beautifully designed bathrooms. An additional guest WC ensures convenience for residents and visitors alike. The expansive living room, bathed in natural light, creates the perfect setting for both relaxation and entertaining, while the modern, fully-equipped kitchen invites culinary creativity in a space designed for convenience and beauty.

Equipped with autonomous heating through a heat pump system, Mirage Retreat is as environmentally conscious as it is comfortable, boasting an impressive A+ energy rating. The apartment is filled with thoughtful details, including wooden flooring throughout and aluminum, thermal break frames with double-glazed, energy-efficient windows that not only provide a peaceful ambiance but also offer unobstructed city views that stretch across Athens.