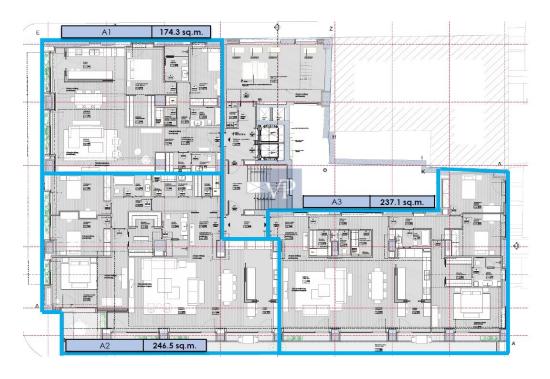

| ??????????      | 10.500 EUR |
|-----------------|------------|
| ????????        | ??????     |
| ???????? ?????? | ca. 237 m² |
|                 |            |

The apartment features three spacious bedrooms, including a luxurious master suite, and two beautifully designed bathrooms. An additional guest WC ensures convenience for residents and visitors alike. The expansive living room, bathed in natural light, creates the perfect setting for both relaxation and entertaining, while the modern, fully-equipped kitchen invites culinary creativity in a space designed for convenience and beauty.