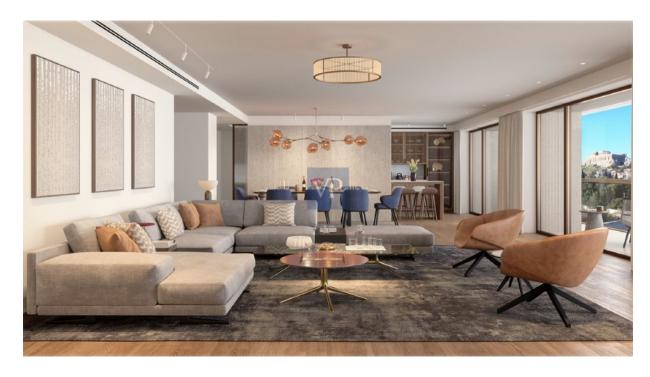

The apartment features three spacious bedrooms, including a luxurious master suite, and two beautifully designed bathrooms. An additional guest WC ensures convenience for residents and visitors alike. The expansive living room, bathed in natural light, creates the perfect setting for both relaxation and entertaining, while the modern, fully-equipped kitchen invites culinary creativity in a space designed for convenience and beauty.

Equipped with autonomous heating through a heat pump system, Mirage Retreat is as environmentally conscious as it is comfortable, boasting an impressive A+ energy rating. The apartment is filled with thoughtful details, including wooden flooring throughout and aluminum, thermal break frames with double-glazed, energy-efficient windows that not only provide a peaceful ambiance but also offer unobstructed city views that stretch across Athens.