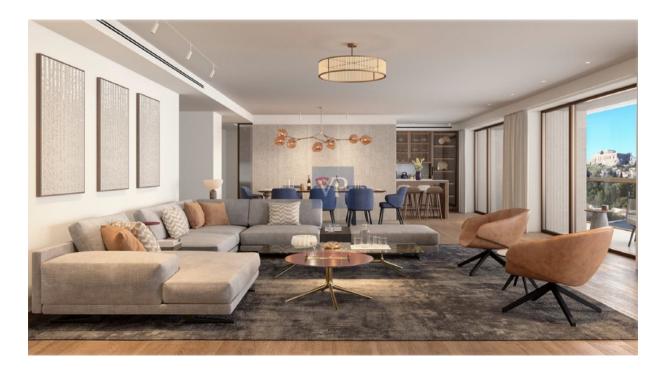

## ??? ????? ????????

Mirage Vista is a truly exceptional apartment, offering a luxurious living experience in the heart of Athens' vibrant Mets-Kalimarmaro neighborhood. This stunning 1st-floor corner unit has been completely renovated in 2024, combining modern amenities with timeless charm. Its spacious design and expansive windows invite natural light to flood the open-concept living spaces, creating a warm, inviting atmosphere.

Featuring three generously-sized bedrooms, including a master suite that serves as a personal retreat, Mirage Vista ensures ultimate comfort and privacy. The two sleek bathrooms and additional guest WC are beautifully designed for both style and convenience. The heart of the apartment is its elegant living room, offering a seamless flow into the contemporary kitchen—an ideal space for both relaxing and entertaining.