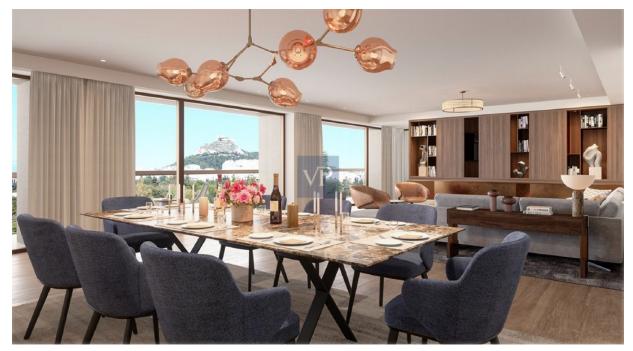

## ??? ????? ????????

Mirage Vista is a truly exceptional apartment, offering a luxurious living experience in the heart of Athens' vibrant Mets-Kalimarmaro neighborhood. This stunning 1st-floor corner unit has been completely renovated in 2024, combining modern amenities with timeless charm. Its spacious design and expansive windows invite natural light to flood the open-concept living spaces, creating a warm, inviting atmosphere.

Situated on a corner, the apartment offers unobstructed views of the city, providing a serene backdrop to the dynamic energy of Athens. Its prime location places you just moments away from the city center, the Acropolis, and cultural landmarks, while offering a peaceful retreat from the hustle and bustle of the city. With easy access to transportation, everything Athens has to offer is right at your doorstep.