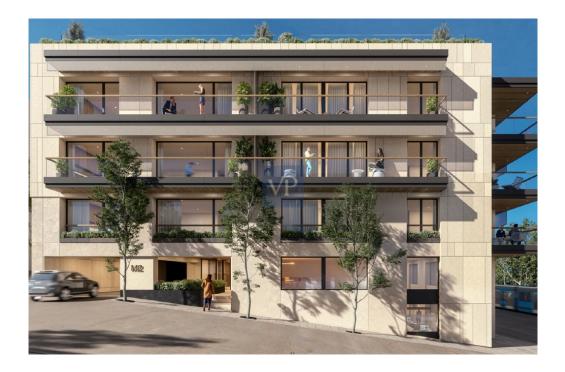

## ??? ????? ????????

Mirage Vista is a truly exceptional apartment, offering a luxurious living experience in the heart of Athens' vibrant Mets-Kalimarmaro neighborhood. This stunning 1st-floor corner unit has been completely renovated in 2024, combining modern amenities with timeless charm. Its spacious design and expansive windows invite natural light to flood the open-concept living spaces, creating a warm, inviting atmosphere.

Situated on a corner, the apartment offers unobstructed views of the city, providing a serene backdrop to the dynamic energy of Athens. Its prime location places you just moments away from the city center, the Acropolis, and cultural landmarks, while offering a peaceful retreat from the hustle and bustle of the city. With easy access to transportation, everything Athens has to offer is right at your doorstep.