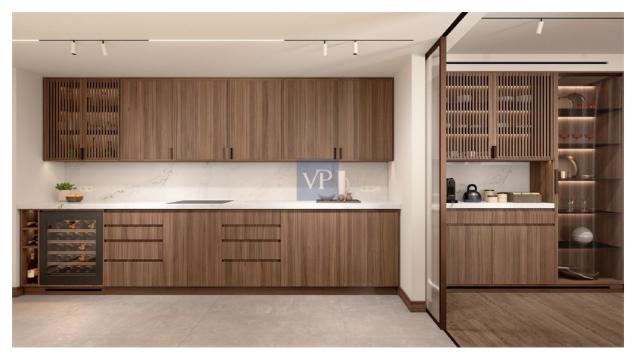

Featuring three generously-sized bedrooms, including a master suite that serves as a personal retreat, Mirage Vista ensures ultimate comfort and privacy. The two sleek bathrooms and additional guest WC are beautifully designed for both style and convenience. The heart of the apartment is its elegant living room, offering a seamless flow into the contemporary kitchen—an ideal space for both relaxing and entertaining.

With energy efficiency at its core, Mirage Vista boasts an A+ energy certificate, thanks to its autonomous heat pump system, thermal break aluminum frames, and double-glazed windows. These features not only guarantee a comfortable year-round climate but also contribute to a sustainable and eco-friendly lifestyle. The wooden floors throughout add a touch of warmth, enhancing the overall sophisticated design.