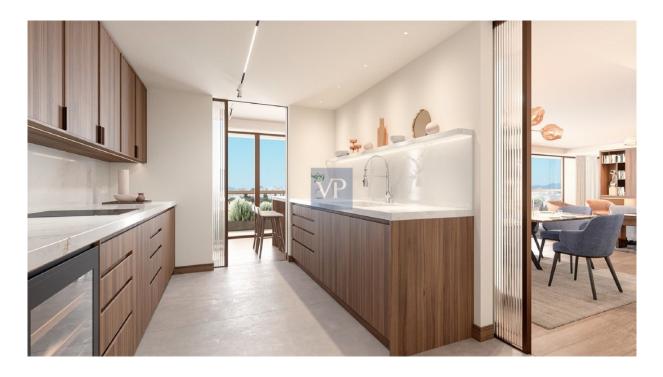

Featuring three generously-sized bedrooms, including a master suite that serves as a personal retreat, Mirage Vista ensures ultimate comfort and privacy. The two sleek bathrooms and additional guest WC are beautifully designed for both style and convenience. The heart of the apartment is its elegant living room, offering a seamless flow into the contemporary kitchen—an ideal space for both relaxing and entertaining.

With energy efficiency at its core, Mirage Vista boasts an A+ energy certificate, thanks to its autonomous heat pump system, thermal break aluminum frames, and double-glazed windows. These features not only guarantee a comfortable year-round climate but also contribute to a sustainable and eco-friendly lifestyle. The wooden floors throughout add a touch of warmth, enhancing the overall sophisticated design.