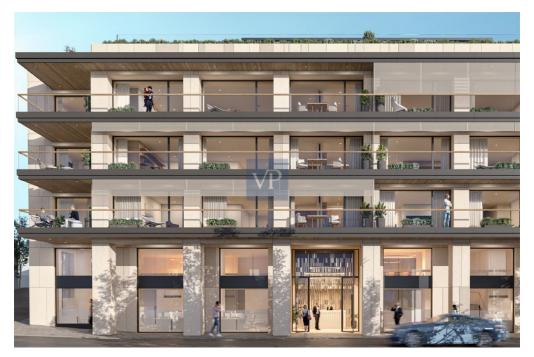

## ??? ????? ????????

Mirage Vista is a truly exceptional apartment, offering a luxurious living experience in the heart of Athens' vibrant Mets-Kalimarmaro neighborhood. This stunning 1st-floor corner unit has been completely renovated in 2024, combining modern amenities with timeless charm. Its spacious design and expansive windows invite natural light to flood the open-concept living spaces, creating a warm, inviting atmosphere.

Situated on a corner, the apartment offers unobstructed views of the city, providing a serene backdrop to the dynamic energy of Athens. Its prime location places you just moments away from the city center, the Acropolis, and cultural landmarks, while offering a peaceful retreat from the hustle and bustle of the city. With easy access to transportation, everything Athens has to offer is right at your doorstep.