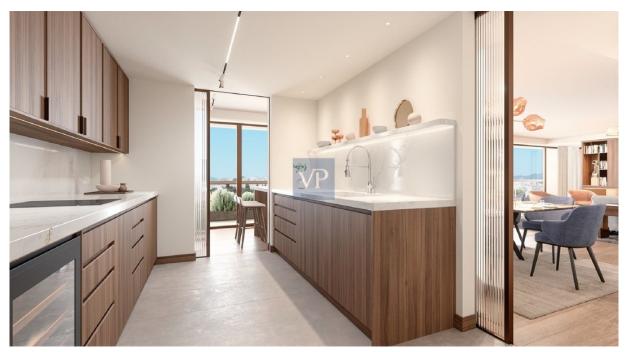

The apartment is home to three beautifully appointed bedrooms, including a luxurious master suite that serves as the perfect retreat. With two exquisitely designed bathrooms and an additional guest WC, comfort and functionality are paramount in every corner of this home. The open-plan living room offers an airy and inviting atmosphere, ideal for both relaxation and entertaining, while the sleek, fully-equipped kitchen is a chef's dream, designed for both style and ease of use.

Mirage Manor stands out not only for its aesthetic appeal but also for its commitment to sustainability. With an A+ energy certificate, the apartment features autonomous heating with a heat pump system, thermal break aluminum frames, and double-glazed windows, ensuring year-round comfort and energy efficiency. The rich wooden floors add warmth and sophistication, making this home feel like a true haven.