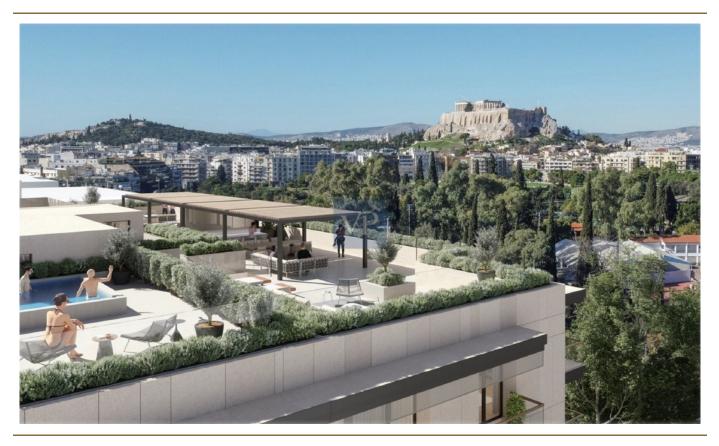

## ??? ????? ????????

Mirage Manor offers a rare blend of refined luxury, modern convenience, and a prime location in the heart of Athens' vibrant Mets-Kalimarmaro neighborhood. This impeccably renovated 1st-floor apartment is a sanctuary that combines elegance with practicality, featuring spacious interiors bathed in natural light, thanks to its expansive windows and thoughtful design.

Unobstructed views of the city stretch from the apartment, offering a serene escape with a dynamic city backdrop. Its central location places you just moments from the city's iconic landmarks—transportation hubs, the Acropolis, museums, and the city center—making it an ideal home for those who want to live close to the cultural heart of Athens.