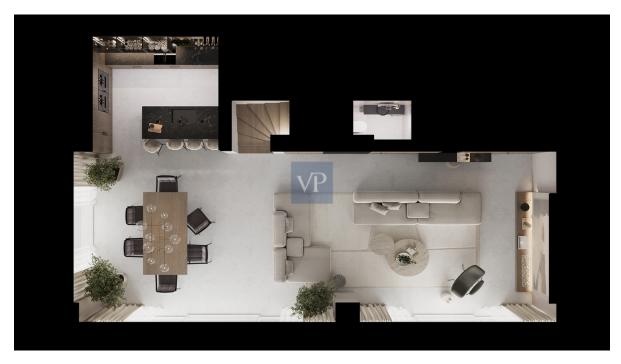

??? ????? ????????

Azure Eclat stands as a pinnacle of modern luxury in the heart of Glyfada. This exceptional penthouse maisonette, occupying the fourth and fifth floors of a meticulously designed building, offers a living experience unlike any other. With expansive windows that flood the residence with natural light, the harmonious blend of sophisticated interiors and sweeping views creates an atmosphere of exclusivity and tranquility. The fourth floor opens up to a bright, expansive living room that flows seamlessly into a state-of-the-art gourmet kitchen. Perfectly designed for both intimate gatherings and grand entertainment, this level embodies a refined living experience that elevates the essence of luxury. As you ascend to the fifth floor, you are welcomed by three elegantly appointed bedrooms, including a master suite, each with elevated ceilings and luxurious finishes. The space is completed by a common luxurious bathroom. Outside, the private outdoor jacuzzi offers the perfect spot to unwind while soaking in the peaceful neighborhood views that surround the property. A private elevator ensures seamless access between the levels, while two secure underground parking spaces and a generous storage area complete this residence. Ideally located near Glyfada's vibrant promenade, beaches, and restaurants, Azure Eclat represents the epitome of effortless, stylish living in one of the most sought-after areas of Athens.