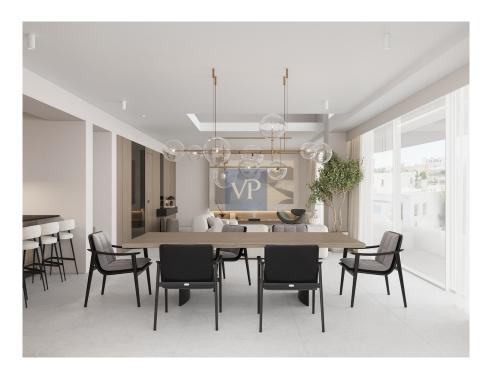

??? ????? ????????

Azure Eclat stands as a pinnacle of modern luxury in the heart of Glyfada. This exceptional penthouse maisonette, occupying the fourth and fifth floors of a meticulously designed building, offers a living experience unlike any other. With expansive windows that flood the residence with natural light, the harmonious blend of sophisticated interiors and sweeping views creates an atmosphere of exclusivity and tranquility. The fourth floor opens up to a bright, expansive living room that flows seamlessly into a state-of-the-art gourmet kitchen. Perfectly designed for both intimate gatherings and grand entertainment, this level embodies a refined living experience that elevates the essence of luxury. As you ascend to the fifth floor, you are welcomed by three elegantly appointed bedrooms, including a master suite, each with elevated ceilings and luxurious finishes. The space is completed by a common luxurious bathroom. Outside, the private outdoor jacuzzi offers the perfect spot to unwind while soaking in the peaceful neighborhood views that surround the property. A private elevator ensures seamless access between the levels, while two secure underground parking spaces and a generous storage area complete this residence. Ideally located near Glyfada's vibrant promenade, beaches, and restaurants, Azure Eclat represents the epitome of effortless, stylish living in one of the most sought-after areas of Athens.