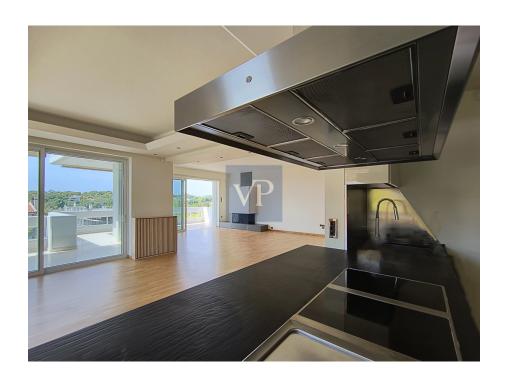

Originally built in 1986 and thoughtfully renovated in 2014, the home features three well-appointed bedrooms, including a luxurious master suite, along with two modern bathrooms and an additional guest WC. The top floor welcomes you with a spacious living area bathed in natural light, seamlessly connected to a contemporary kitchen equipped with high-end appliances—ideal for entertaining or everyday living.

Designed with both style and functionality in mind, the property showcases energy-efficient windows, a harmonious blend of wooden and tile flooring, personal oil heating, and air conditioning, ensuring year-round comfort.