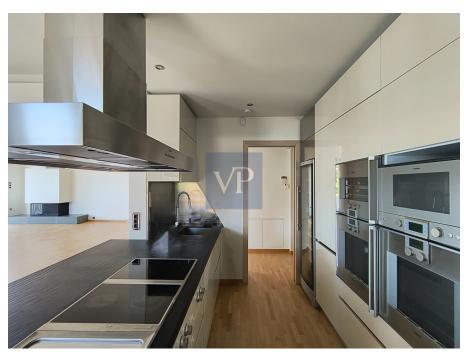

Originally built in 1986 and thoughtfully renovated in 2014, the home features three well-appointed bedrooms, including a luxurious master suite, along with two modern bathrooms and an additional guest WC. The top floor welcomes you with a spacious living area bathed in natural light, seamlessly connected to a contemporary kitchen equipped with high-end appliances—ideal for entertaining or everyday living.