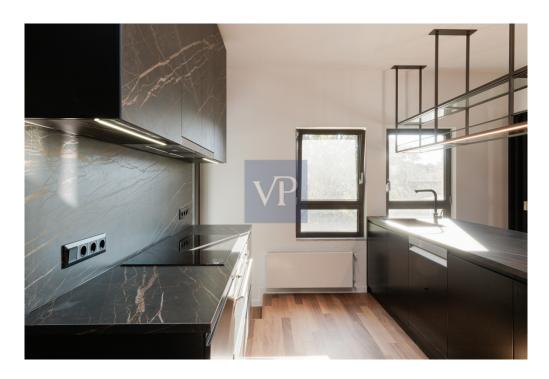

#### ??? ????? ????????

In the heart of Kifisia, very close to the Kifisia ISAP station and next to towers of historical significance, lies this newly renovated 233 sq.m. maisonette. The renovation is distinguished by its recognizable architectural style, featuring a clear minimalistic and art deco design.

The maisonette is spread over two levels: 2nd and 3rd floors. The entrance is on the 3rd floor. On the same level, there are two bedrooms, one of which is a master with an en suite bathroom. The second bedroom also has its own bathroom. On the same floor, there is also a guest w.c. This level impresses with its simplicity and luxury, emphasized by a large living room with a dining area and an optional open kitchen. The grandeur of the living room is accentuated by a uniquely aesthetic fireplace at its center, flanked by two large openings—one leading to a spacious terrace and the other to a garden with ornamental low shrubs. The abundant light, due to the openings on three sides, expands the space and allows the owner to feel immersed in the landscape while being inside a harmonious modern living environment.