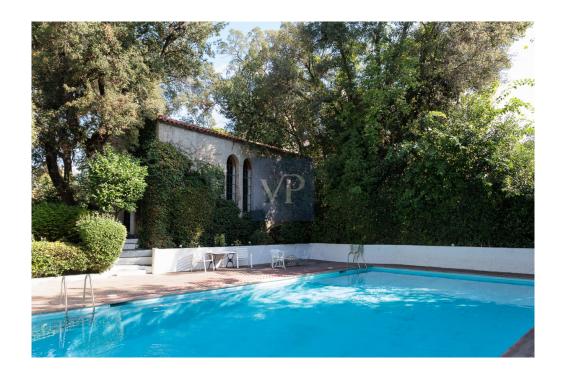

On the lower level (2nd floor), accessed via an internal staircase, there are two more bedrooms, one of which includes a library and could serve as an office space.

The maisonette is built on a 3,804 sq.m. plot. On the property, there is a large swimming pool, a small chapel, and a beautiful Kifisia-style garden. The maisonette also includes a closed parking space.