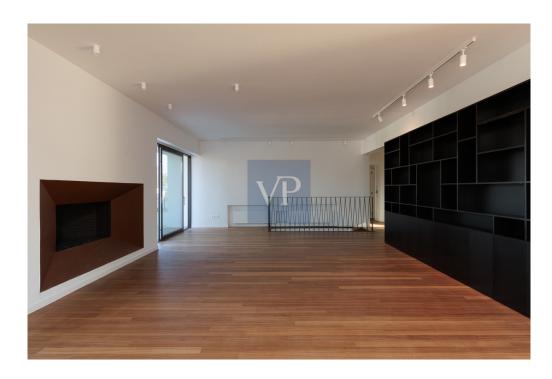

The maisonette is spread over two levels: 2nd and 3rd floors. The entrance is on the 3rd floor. On the same level, there are two bedrooms, one of which is a master with an en suite bathroom. The second bedroom also has its own bathroom. On the same floor, there is also a guest w.c. This level impresses with its simplicity and luxury, emphasized by a large living room with a dining area and an optional open kitchen. The grandeur of the living room is accentuated by a uniquely aesthetic fireplace at its center, flanked by two large openings—one leading to a spacious terrace and the other to a garden with ornamental low shrubs. The abundant light, due to the openings on three sides, expands the space and allows the owner to feel immersed in the landscape while being inside a harmonious modern living environment.