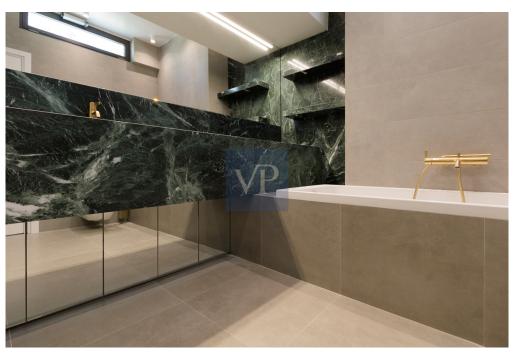

The maisonette is spread over two levels: 2nd and 3rd floors. The entrance is on the 3rd floor. On the same level, there are two bedrooms, one of which is a master with an en suite bathroom. The second bedroom also has its own bathroom. On the same floor, there is also a guest w.c. This level impresses with its simplicity and luxury, emphasized by a large living room with a dining area and an optional open kitchen. The grandeur of the living room is accentuated by a uniquely aesthetic fireplace at its center, flanked by two large openings—one leading to a spacious terrace and the other to a garden with ornamental low shrubs. The abundant light, due to the openings on three sides, expands the space and allows the owner to feel immersed in the landscape while being inside a harmonious modern living environment.