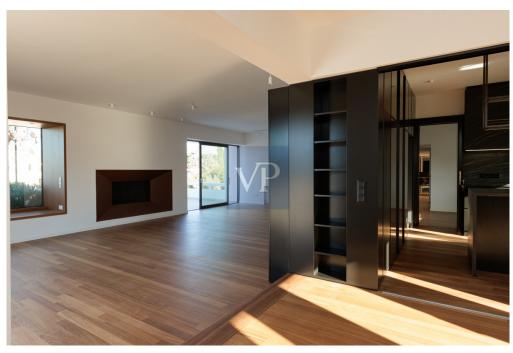

#### ??? ????? ????????

In the heart of Kifisia, very close to the Kifisia ISAP station and next to towers of historical significance, lies this newly renovated 233 sq.m. maisonette. The renovation is distinguished by its recognizable architectural style, featuring a clear minimalistic and art deco design.

The maisonette is spread over two levels: 2nd and 3rd floors. The entrance is on the 3rd floor. On the same level, there are two bedrooms, one of which is a master with an en suite bathroom. The second bedroom also has its own bathroom. On the same floor, there is also a guest w.c. This level impresses with its simplicity and luxury, emphasized by a large living room with a dining area and an optional open kitchen. The grandeur of the living room is accentuated by a uniquely aesthetic fireplace at its center, flanked by two large openings—one leading to a spacious terrace and the other to a garden with ornamental low shrubs. The abundant light, due to the openings on three sides, expands the space and allows the owner to feel immersed in the landscape while being inside a harmonious modern living environment.