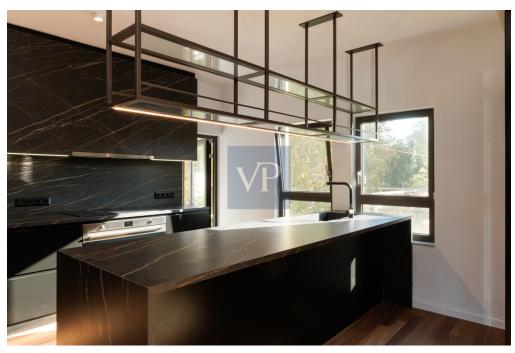

#### ??? ????? ????????

In the heart of Kifisia, very close to the Kifisia ISAP station and next to towers of historical significance, lies this newly renovated 233 sq.m. maisonette. The renovation is distinguished by its recognizable architectural style, featuring a clear minimalistic and art deco design.

The maisonette is spread over two levels: 2nd and 3rd floors. The entrance is on the 3rd floor. On the same level, there are two bedrooms, one of which is a master with an en suite bathroom. The second bedroom also has its own bathroom. On the same floor, there is also a guest w.c. This level impresses with its simplicity and luxury, emphasized by a large living room with a dining area and an optional open kitchen. The grandeur of the living room is accentuated by a uniquely aesthetic fireplace at its center, flanked by two large openings—one leading to a spacious terrace and the other to a garden with ornamental low shrubs. The abundant light, due to the openings on three sides, expands the space and allows the owner to feel immersed in the landscape while being inside a harmonious modern living environment.