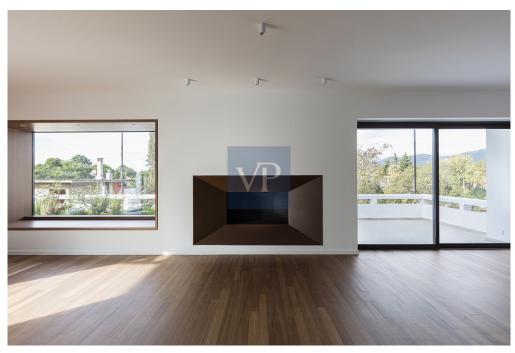

The maisonette is spread over two levels: 2nd and 3rd floors. The entrance is on the 3rd floor. On the same level, there are two bedrooms, one of which is a master with an en suite bathroom. The second bedroom also has its own bathroom. On the same floor, there is also a guest w.c. This level impresses with its simplicity and luxury, emphasized by a large living room with a dining area and an optional open kitchen. The grandeur of the living room is accentuated by a uniquely aesthetic fireplace at its center, flanked by two large openings—one leading to a spacious terrace and the other to a garden with ornamental low shrubs. The abundant light, due to the openings on three sides, expands the space and allows the owner to feel immersed in the landscape while being inside a harmonious modern living environment.