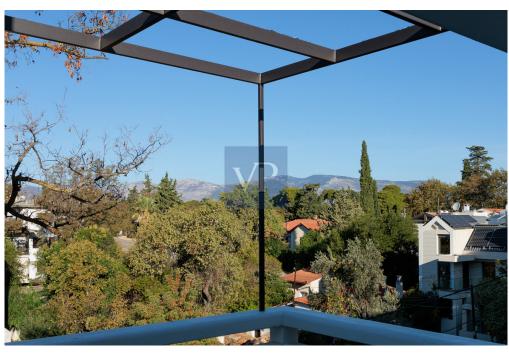

The maisonette is spread over two levels: 2nd and 3rd floors. The entrance is on the 3rd floor. On the same level, there are two bedrooms, one of which is a master with an en suite bathroom. The second bedroom also has its own bathroom. On the same floor, there is also a guest w.c. This level impresses with its simplicity and luxury, emphasized by a large living room with a dining area and an optional open kitchen. The grandeur of the living room is accentuated by a uniquely aesthetic fireplace at its center, flanked by two large openings—one leading to a spacious terrace and the other to a garden with ornamental low shrubs. The abundant light, due to the openings on three sides, expands the space and allows the owner to feel immersed in the landscape while being inside a harmonious modern living environment.

On the lower level (2nd floor), accessed via an internal staircase, there are two more bedrooms, one of which includes a library and could serve as an office space.

The maisonette is built on a 3,804 sq.m. plot. On the property, there is a large swimming pool, a small chapel, and a beautiful Kifisia-style garden. The maisonette also includes a closed parking space.