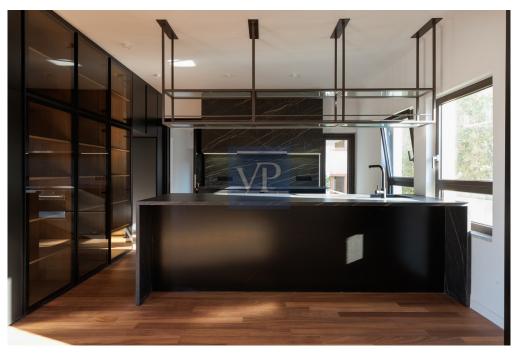

The maisonette is spread over two levels: 2nd and 3rd floors. The entrance is on the 3rd floor. On the same level, there are two bedrooms, one of which is a master with an en suite bathroom. The second bedroom also has its own bathroom. On the same floor, there is also a guest w.c. This level impresses with its simplicity and luxury, emphasized by a large living room with a dining area and an optional open kitchen. The grandeur of the living room is accentuated by a uniquely aesthetic fireplace at its center, flanked by two large openings—one leading to a spacious terrace and the other to a garden with ornamental low shrubs. The abundant light, due to the openings on three sides, expands the space and allows the owner to feel immersed in the landscape while being inside a harmonious modern living environment.