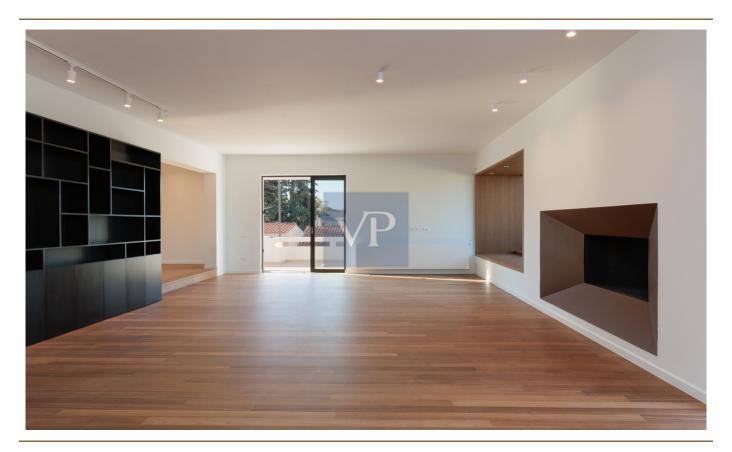

#### ??? ????? ????????

In the heart of Kifisia, very close to the Kifisia ISAP station and next to towers of historical significance, lies this newly renovated 233 sq.m. maisonette. The renovation is distinguished by its recognizable architectural style, featuring a clear minimalistic and art deco design.

The maisonette is spread over two levels: 2nd and 3rd floors. The entrance is on the 3rd floor. On the same level, there are two bedrooms, one of which is a master with an en suite bathroom. The second bedroom also has its own bathroom. On the same floor, there is also a guest w.c. This level impresses with its simplicity and luxury, emphasized by a large living room with a dining area and an optional open kitchen. The grandeur of the living room is accentuated by a uniquely aesthetic fireplace at its center, flanked by two large openings—one leading to a spacious terrace and the other to a garden with ornamental low shrubs. The abundant light, due to the openings on three sides, expands the space and allows the owner to feel immersed in the landscape while being inside a harmonious modern living environment.