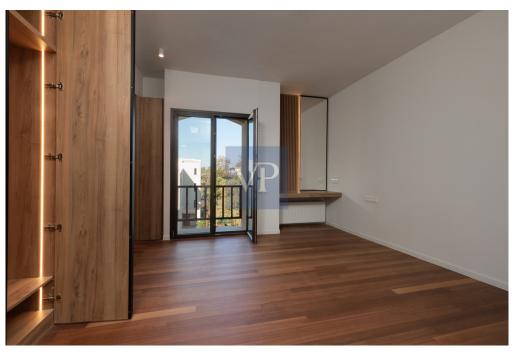

The maisonette is spread over two levels: 2nd and 3rd floors. The entrance is on the 3rd floor. On the same level, there are two bedrooms, one of which is a master with an en suite bathroom. The second bedroom also has its own bathroom. On the same floor, there is also a guest w.c. This level impresses with its simplicity and luxury, emphasized by a large living room with a dining area and an optional open kitchen. The grandeur of the living room is accentuated by a uniquely aesthetic fireplace at its center, flanked by two large openings—one leading to a spacious terrace and the other to a garden with ornamental low shrubs. The abundant light, due to the openings on three sides, expands the space and allows the owner to feel immersed in the landscape while being inside a harmonious modern living environment.