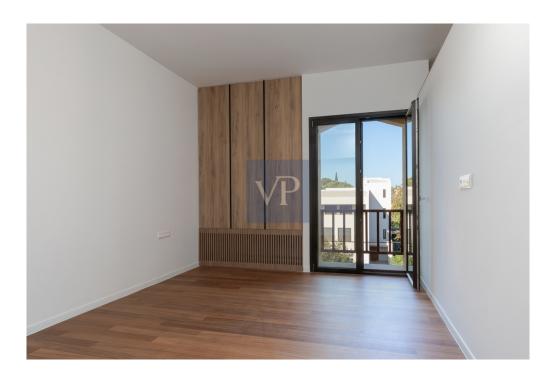

The maisonette is spread over two levels: 2nd and 3rd floors. The entrance is on the 3rd floor. On the same level, there are two bedrooms, one of which is a master with an en suite bathroom. The second bedroom also has its own bathroom. On the same floor, there is also a guest w.c. This level impresses with its simplicity and luxury, emphasized by a large living room with a dining area and an optional open kitchen. The grandeur of the living room is accentuated by a uniquely aesthetic fireplace at its center, flanked by two large openings—one leading to a spacious terrace and the other to a garden with ornamental low shrubs. The abundant light, due to the openings on three sides, expands the space and allows the owner to feel immersed in the landscape while being inside a harmonious modern living environment.