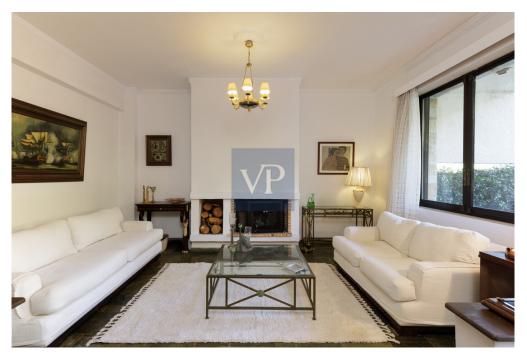

The entrance to the maisonette is on the ground floor, through a small, meticulously landscaped garden that creates a pleasant first impression. This level, with a total area of 120 sq.m., features a spacious reception area functioning as a living room, enhanced by a beautiful fireplace that adds warmth and character. Adjacent to it, there is a versatile room with an en suite bathroom, which can be used as an office, guest bedroom, or gym. This level also includes storage space and a garage for two cars, with tandem parking for added practicality and comfort.

A wide, elegant wooden staircase connects the ground floor with the first and second floors, as well as the attic. The first floor, spanning 100 sq.m., is exceptionally bright and functional. On one side, two comfortable living rooms with a fireplace offer stunning views of Mount Parnitha, while the balcony in this area is ideal for moments of relaxation. On the opposite side, the dining area and kitchen, with large glass doors, lead to the main garden and pool, seamlessly blending the interior design with the outdoor environment. The layout of this level highlights the home's functionality and its connection to nature.