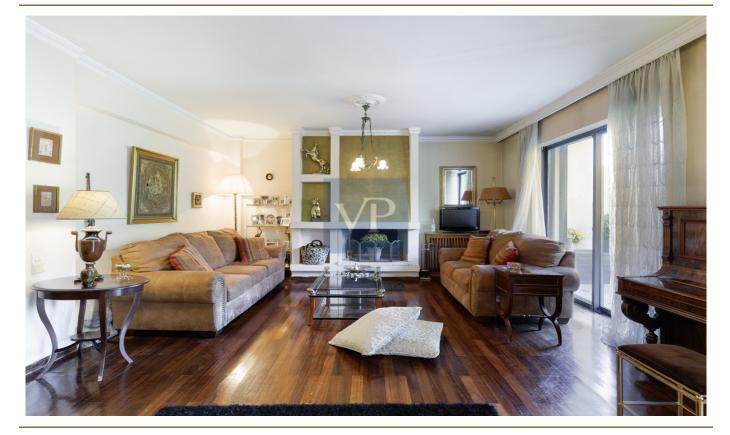

The entrance to the maisonette is on the ground floor, through a small, meticulously landscaped garden that creates a pleasant first impression. This level, with a total area of 120 sq.m., features a spacious reception area functioning as a living room, enhanced by a beautiful fireplace that adds warmth and character. Adjacent to it, there is a versatile room with an en suite bathroom, which can be used as an office, guest bedroom, or gym. This level also includes storage space and a garage for two cars, with tandem parking for added practicality and comfort.

A wide, elegant wooden staircase connects the ground floor with the first and second floors, as well as the attic. The first floor, spanning 100 sq.m., is exceptionally bright and functional. On one side, two comfortable living rooms with a fireplace offer stunning views of Mount Parnitha, while the balcony in this area is ideal for moments of relaxation. On the opposite side, the dining area and kitchen, with large glass doors, lead to the main garden and pool, seamlessly blending the interior design with the outdoor environment. The layout of this level highlights the home's functionality and its connection to nature.