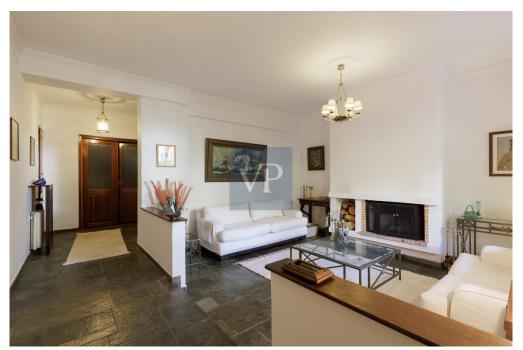

The entrance to the maisonette is on the ground floor, through a small, meticulously landscaped garden that creates a pleasant first impression. This level, with a total area of 120 sq.m., features a spacious reception area functioning as a living room, enhanced by a beautiful fireplace that adds warmth and character. Adjacent to it, there is a versatile room with an en suite bathroom, which can be used as an office, guest bedroom, or gym. This level also includes storage space and a garage for two cars, with tandem parking for added practicality and comfort.

A wide, elegant wooden staircase connects the ground floor with the first and second floors, as well as the attic. The first floor, spanning 100 sq.m., is exceptionally bright and functional. On one side, two comfortable living rooms with a fireplace offer stunning views of Mount Parnitha, while the balcony in this area is ideal for moments of relaxation. On the opposite side, the dining area and kitchen, with large glass doors, lead to the main garden and pool, seamlessly blending the interior design with the outdoor environment. The layout of this level highlights the home's functionality and its connection to nature.