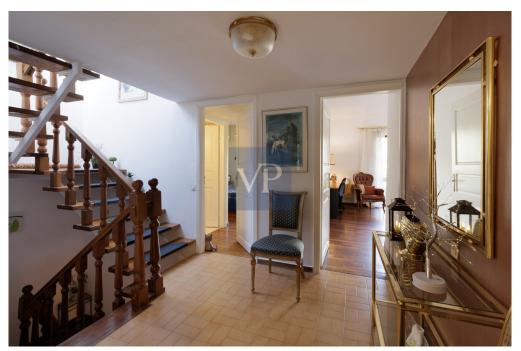

A wide, elegant wooden staircase connects the ground floor with the first and second floors, as well as the attic. The first floor, spanning 100 sq.m., is exceptionally bright and functional. On one side, two comfortable living rooms with a fireplace offer stunning views of Mount Parnitha, while the balcony in this area is ideal for moments of relaxation. On the opposite side, the dining area and kitchen, with large glass doors, lead to the main garden and pool, seamlessly blending the interior design with the outdoor environment. The layout of this level highlights the home's functionality and its connection to nature.