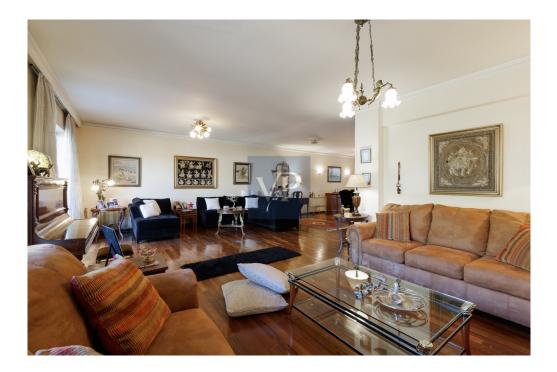

The entrance to the maisonette is on the ground floor, through a small, meticulously landscaped garden that creates a pleasant first impression. This level, with a total area of 120 sq.m., features a spacious reception area functioning as a living room, enhanced by a beautiful fireplace that adds warmth and character. Adjacent to it, there is a versatile room with an en suite bathroom, which can be used as an office, guest bedroom, or gym. This level also includes storage space and a garage for two cars, with tandem parking for added practicality and comfort.

A wide, elegant wooden staircase connects the ground floor with the first and second floors, as well as the attic. The first floor, spanning 100 sq.m., is exceptionally bright and functional. On one side, two comfortable living rooms with a fireplace offer stunning views of Mount Parnitha, while the balcony in this area is ideal for moments of relaxation. On the opposite side, the dining area and kitchen, with large glass doors, lead to the main garden and pool, seamlessly blending the interior design with the outdoor environment. The layout of this level highlights the home's functionality and its connection to nature.