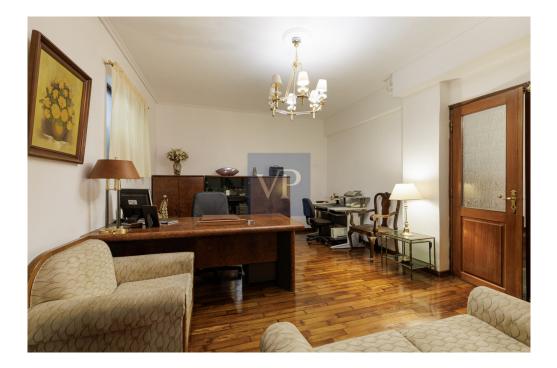

The entrance to the maisonette is on the ground floor, through a small, meticulously landscaped garden that creates a pleasant first impression. This level, with a total area of 120 sq.m., features a spacious reception area functioning as a living room, enhanced by a beautiful fireplace that adds warmth and character. Adjacent to it, there is a versatile room with an en suite bathroom, which can be used as an office, guest bedroom, or gym. This level also includes storage space and a garage for two cars, with tandem parking for added practicality and comfort.