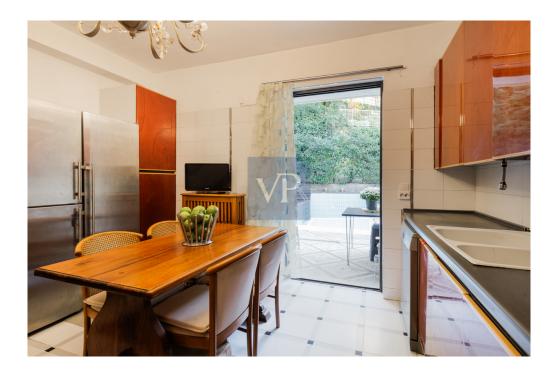

A wide, elegant wooden staircase connects the ground floor with the first and second floors, as well as the attic. The first floor, spanning 100 sq.m., is exceptionally bright and functional. On one side, two comfortable living rooms with a fireplace offer stunning views of Mount Parnitha, while the balcony in this area is ideal for moments of relaxation. On the opposite side, the dining area and kitchen, with large glass doors, lead to the main garden and pool, seamlessly blending the interior design with the outdoor environment. The layout of this level highlights the home's functionality and its connection to nature.