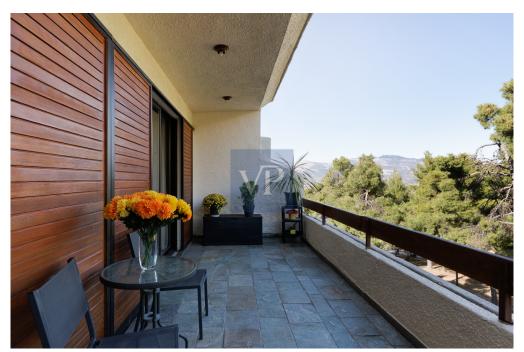

A wide, elegant wooden staircase connects the ground floor with the first and second floors, as well as the attic. The first floor, spanning 100 sq.m., is exceptionally bright and functional. On one side, two comfortable living rooms with a fireplace offer stunning views of Mount Parnitha, while the balcony in this area is ideal for moments of relaxation. On the opposite side, the dining area and kitchen, with large glass doors, lead to the main garden and pool, seamlessly blending the interior design with the outdoor environment. The layout of this level highlights the home's functionality and its connection to nature.

The outdoor area of the maisonette is a true highlight. The well-designed garden and private pool provide the perfect combination for relaxation, entertainment, or social gatherings. Access to the National Road, Politia Square, and Nea Erythraia is exceptionally easy, while the ground floor, with minor modifications, can be converted into an independent apartment, offering additional usage options.