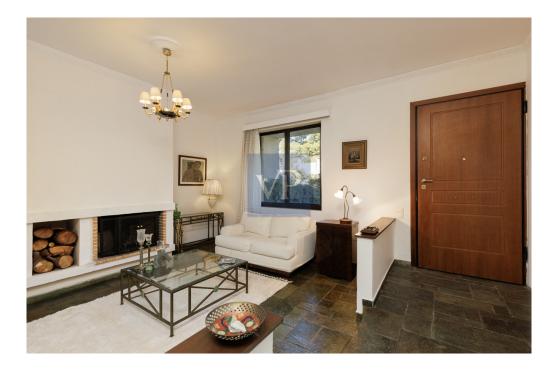

The entrance to the maisonette is on the ground floor, through a small, meticulously landscaped garden that creates a pleasant first impression. This level, with a total area of 120 sq.m., features a spacious reception area functioning as a living room, enhanced by a beautiful fireplace that adds warmth and character. Adjacent to it, there is a versatile room with an en suite bathroom, which can be used as an office, guest bedroom, or gym. This level also includes storage space and a garage for two cars, with tandem parking for added practicality and comfort.

A wide, elegant wooden staircase connects the ground floor with the first and second floors, as well as the attic. The first floor, spanning 100 sq.m., is exceptionally bright and functional. On one side, two comfortable living rooms with a fireplace offer stunning views of Mount Parnitha, while the balcony in this area is ideal for moments of relaxation. On the opposite side, the dining area and kitchen, with large glass doors, lead to the main garden and pool, seamlessly blending the interior design with the outdoor environment. The layout of this level highlights the home's functionality and its connection to nature.