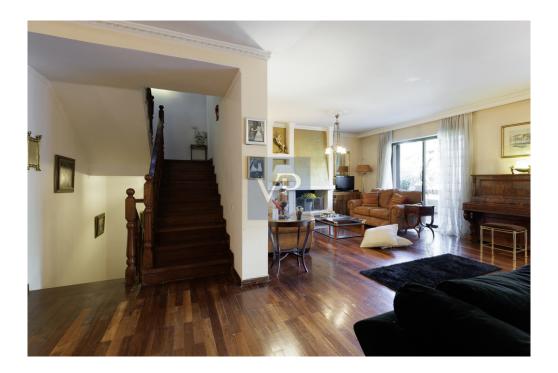

A wide, elegant wooden staircase connects the ground floor with the first and second floors, as well as the attic. The first floor, spanning 100 sq.m., is exceptionally bright and functional. On one side, two comfortable living rooms with a fireplace offer stunning views of Mount Parnitha, while the balcony in this area is ideal for moments of relaxation. On the opposite side, the dining area and kitchen, with large glass doors, lead to the main garden and pool, seamlessly blending the interior design with the outdoor environment. The layout of this level highlights the home's functionality and its connection to nature.