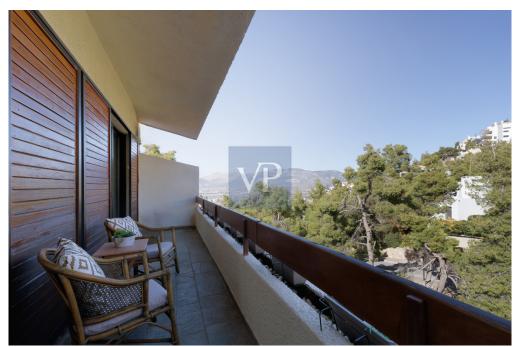

A wide, elegant wooden staircase connects the ground floor with the first and second floors, as well as the attic. The first floor, spanning 100 sq.m., is exceptionally bright and functional. On one side, two comfortable living rooms with a fireplace offer stunning views of Mount Parnitha, while the balcony in this area is ideal for moments of relaxation. On the opposite side, the dining area and kitchen, with large glass doors, lead to the main garden and pool, seamlessly blending the interior design with the outdoor environment. The layout of this level highlights the home's functionality and its connection to nature.

The outdoor area of the maisonette is a true highlight. The well-designed garden and private pool provide the perfect combination for relaxation, entertainment, or social gatherings. Access to the National Road, Politia Square, and Nea Erythraia is exceptionally easy, while the ground floor, with minor modifications, can be converted into an independent apartment, offering additional usage options.