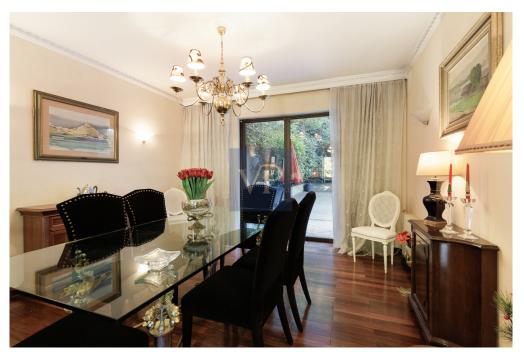

A wide, elegant wooden staircase connects the ground floor with the first and second floors, as well as the attic. The first floor, spanning 100 sq.m., is exceptionally bright and functional. On one side, two comfortable living rooms with a fireplace offer stunning views of Mount Parnitha, while the balcony in this area is ideal for moments of relaxation. On the opposite side, the dining area and kitchen, with large glass doors, lead to the main garden and pool, seamlessly blending the interior design with the outdoor environment. The layout of this level highlights the home's functionality and its connection to nature.