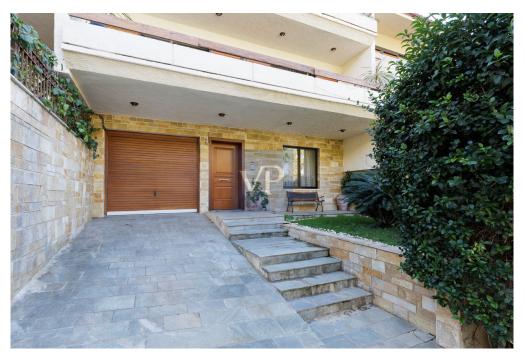

The entrance to the maisonette is on the ground floor, through a small, meticulously landscaped garden that creates a pleasant first impression. This level, with a total area of 120 sq.m., features a spacious reception area functioning as a living room, enhanced by a beautiful fireplace that adds warmth and character. Adjacent to it, there is a versatile room with an en suite bathroom, which can be used as an office, guest bedroom, or gym. This level also includes storage space and a garage for two cars, with tandem parking for added practicality and comfort.

The outdoor area of the maisonette is a true highlight. The well-designed garden and private pool provide the perfect combination for relaxation, entertainment, or social gatherings. Access to the National Road, Politia Square, and Nea Erythraia is exceptionally easy, while the ground floor, with minor modifications, can be converted into an independent apartment, offering additional usage options.