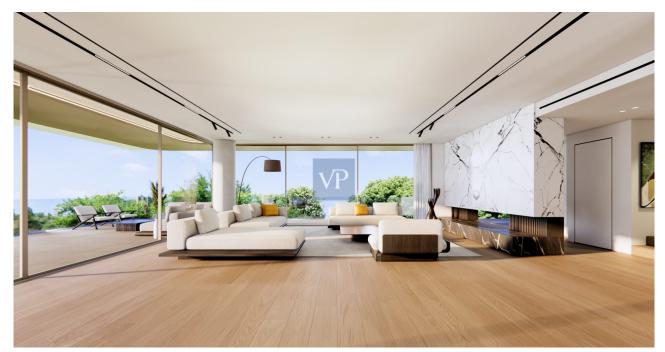

From the moment you step inside, Tranquil Crest envelops you in a sense of calm and elegance. The interior design speaks to the essence of minimalist sophistication, with open, airy spaces that allow natural light to pour in, creating a warm and inviting atmosphere. Every room has been thoughtfully designed to provide both comfort and style, with impeccable attention to detail and finishes that elevate the living experience.

The apartment features breathtaking sea views, offering a constant reminder of the tranquil surroundings. Whether you're enjoying a quiet evening in the spacious living area or retreating to the master suite, each space invites you to relax and unwind. The flow of the layout encourages effortless living and entertaining, ensuring that every moment spent in this home is an experience of pure luxury.