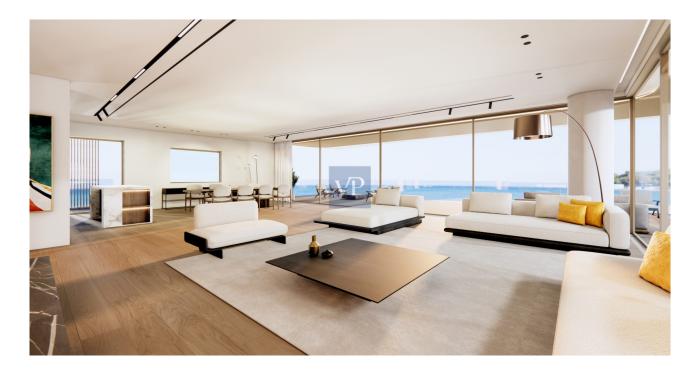

From the moment you step inside, Tranquil Crest envelops you in a sense of calm and elegance. The interior design speaks to the essence of minimalist sophistication, with open, airy spaces that allow natural light to pour in, creating a warm and inviting atmosphere. Every room has been thoughtfully designed to provide both comfort and style, with impeccable attention to detail and finishes that elevate the living experience.

The apartment features breathtaking sea views, offering a constant reminder of the tranquil surroundings. Whether you're enjoying a quiet evening in the spacious living area or retreating to the master suite, each space invites you to relax and unwind. The flow of the layout encourages effortless living and entertaining, ensuring that every moment spent in this home is an experience of pure luxury.