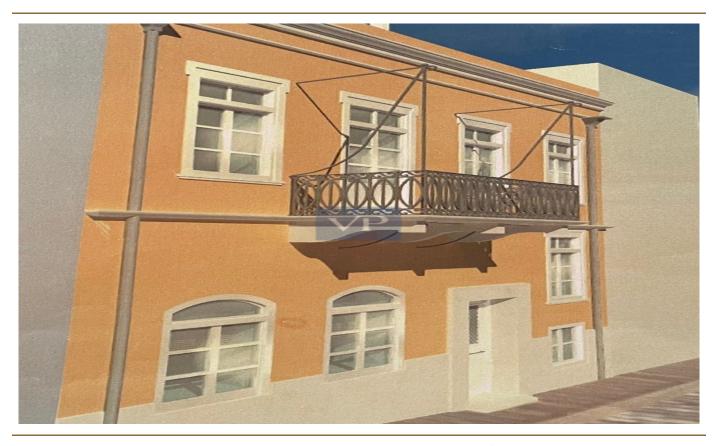

### Az elso benyomás

Located at the heart of the splendid neoclassical town of Ermoupolis, La Fenice is a unique building with historical value that transcends its residents in a remarkable journey through time and aristocracy, while imbuing privacy and secluded tranquility.

Despite the deterioration of its interior space, the outer shell remains in excellent condition, making La Fenice unique for a sophisticated restoration that will preserve its historic 1890s neoclassical architectural splendor.

A restoration proposal is in progress and includes: a total redesign of the interior space (which has already received approval from the Ministry of Culture), and a structural study (with all necessary assessments) that has been submitted to the local buildings department and awaits approval.