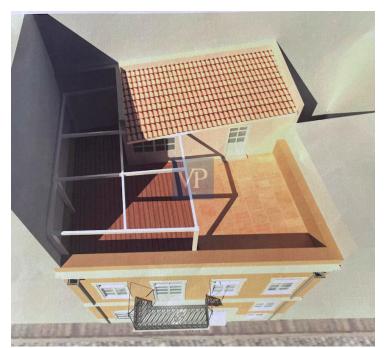

It's 210 sq.m. can accommodate, up to 6 bedrooms, 4 bathrooms, up to 2 WCs, 1 kitchen, up to 2 living rooms, up to 2 cloakrooms, utility rooms, a roof with usable closed space, a pergola with a sitting area and a water tank