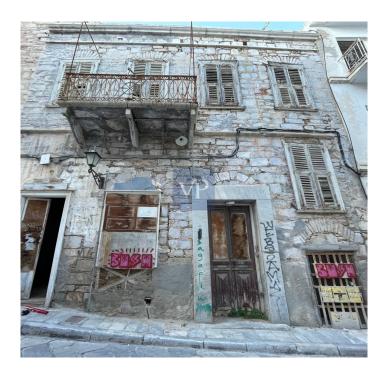

### Az elso benyomás

Located at the heart of the splendid neoclassical town of Ermoupolis, La Fenice is a unique building with historical value that transcends its residents in a remarkable journey through time and aristocracy, while imbuing privacy and secluded tranquility.

Despite the deterioration of its interior space, the outer shell remains in excellent condition, making La Fenice unique for a sophisticated restoration that will preserve its historic 1890s neoclassical architectural splendor.