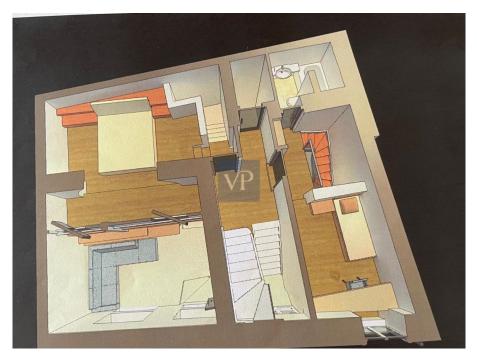

The proposal encompasses all floors and offers two alternative design options that infuse an efficient flow of the interior spaces, while inviting the resident to relax and be inspired by the feeling of belonging that permeates the place. This meticulous restoration and adaptive re-use approach indicates a dedication to preserving the historical and cultural significance of the building while ensuring that its structural integrity and aesthetic value will be maintained.

It's 210 sq.m. can accommodate, up to 6 bedrooms, 4 bathrooms, up to 2 WCs, 1 kitchen, up to 2 living rooms, up to 2 cloakrooms, utility rooms, a roof with usable closed space, a pergola with a sitting area and a water tank