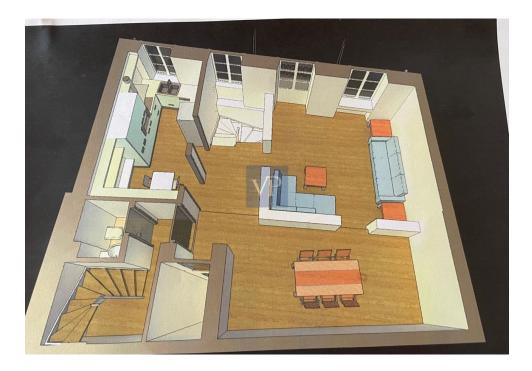

The proposal encompasses all floors and offers two alternative design options that infuse an efficient flow of the interior spaces, while inviting the resident to relax and be inspired by the feeling of belonging that permeates the place. This meticulous restoration and adaptive re-use approach indicates a dedication to preserving the historical and cultural significance of the building while ensuring that its structural integrity and aesthetic value will be maintained.

It's 210 sq.m. can accommodate, up to 6 bedrooms, 4 bathrooms, up to 2 WCs, 1 kitchen, up to 2 living rooms, up to 2 cloakrooms, utility rooms, a roof with usable closed space, a pergola with a sitting area and a water tank