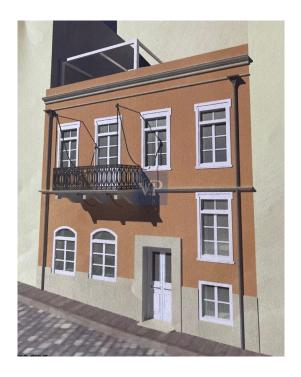

Despite the deterioration of its interior space, the outer shell remains in excellent condition, making La Fenice unique for a sophisticated restoration that will preserve its historic 1890s neoclassical architectural splendor.

It's 210 sq.m. can accommodate, up to 6 bedrooms, 4 bathrooms, up to 2 WCs, 1 kitchen, up to 2 living rooms, up to 2 cloakrooms, utility rooms, a roof with usable closed space, a pergola with a sitting area and a water tank