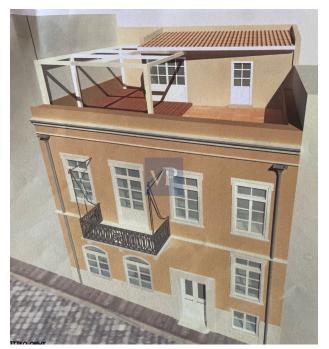

The proposal encompasses all floors and offers two alternative design options that infuse an efficient flow of the interior spaces, while inviting the resident to relax and be inspired by the feeling of belonging that permeates the place. This meticulous restoration and adaptive re-use approach indicates a dedication to preserving the historical and cultural significance of the building while ensuring that its structural integrity and aesthetic value will be maintained.

It's 210 sq.m. can accommodate, up to 6 bedrooms, 4 bathrooms, up to 2 WCs, 1 kitchen, up to 2 living rooms, up to 2 cloakrooms, utility rooms, a roof with usable closed space, a pergola with a sitting area and a water tank