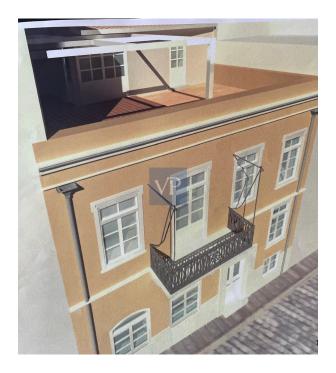

It's 210 sq.m. can accommodate, up to 6 bedrooms, 4 bathrooms, up to 2 WCs, 1 kitchen, up to 2 living rooms, up to 2 cloakrooms, utility rooms, a roof with usable closed space, a pergola with a sitting area and a water tank