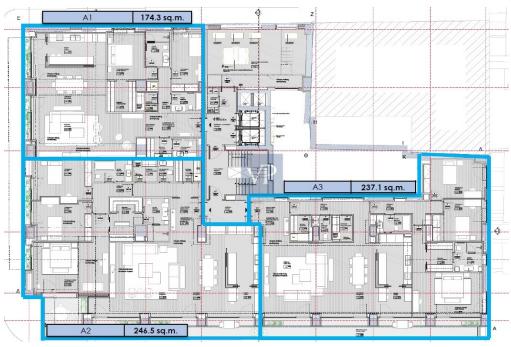

### Áttekintés

| VP azonosító | 1062639 |
|--------------|---------|
| Hálószobák   | 3       |
| FÜRDOSZOBÁK  | 2       |

| 9.500 EUR  |
|------------|
| Emelet     |
| ca. 237 m² |
|            |

#### Az elso benyomás

Mirage Manor offers a rare blend of refined luxury, modern convenience, and a prime location in the heart of Athens' vibrant Mets-Kalimarmaro neighborhood. This impeccably renovated 1st-floor apartment is a sanctuary that combines elegance with practicality, featuring spacious interiors bathed in natural light, thanks to its expansive windows and thoughtful design.

The apartment is home to three beautifully appointed bedrooms, including a luxurious master suite that serves as the perfect retreat. With two exquisitely designed bathrooms and an additional guest WC, comfort and functionality are paramount in every corner of this home. The open-plan living room offers an airy and inviting atmosphere, ideal for both relaxation and entertaining, while the sleek, fully-equipped kitchen is a chef's dream, designed for both style and ease of use.