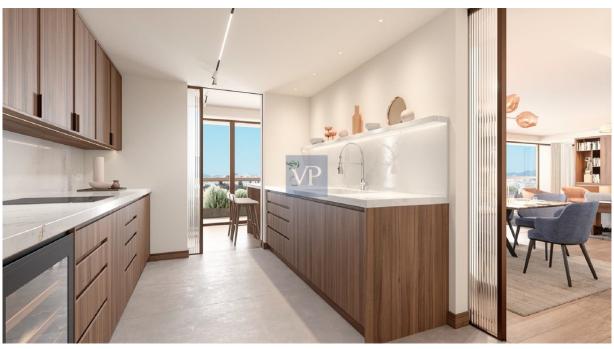

#### Az elso benyomás

Mirage Manor offers a rare blend of refined luxury, modern convenience, and a prime location in the heart of Athens' vibrant Mets-Kalimarmaro neighborhood. This impeccably renovated 1st-floor apartment is a sanctuary that combines elegance with practicality, featuring spacious interiors bathed in natural light, thanks to its expansive windows and thoughtful design.

The apartment is home to three beautifully appointed bedrooms, including a luxurious master suite that serves as the perfect retreat. With two exquisitely designed bathrooms and an additional guest WC, comfort and functionality are paramount in every corner of this home. The open-plan living room offers an airy and inviting atmosphere, ideal for both relaxation and entertaining, while the sleek, fully-equipped kitchen is a chef's dream, designed for both style and ease of use.

Mirage Manor stands out not only for its aesthetic appeal but also for its commitment to sustainability. With an A+ energy certificate, the apartment features autonomous heating with a heat pump system, thermal break aluminum frames, and double-glazed windows, ensuring year-round comfort and energy efficiency. The rich wooden floors add warmth and sophistication, making this home feel like a true haven.