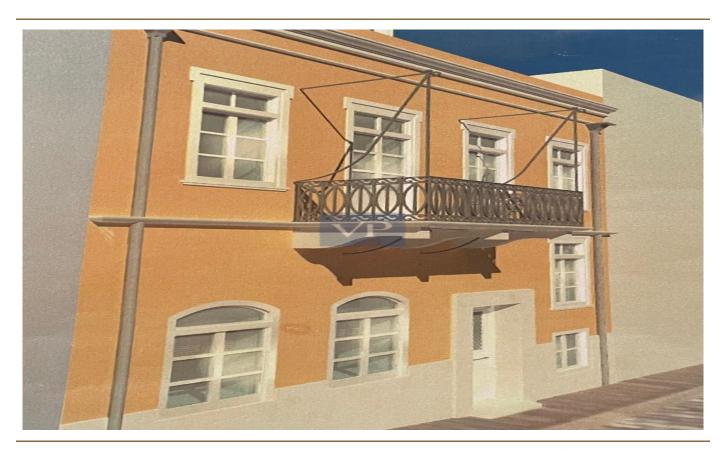

#### Una prima impressione

Located at the heart of the splendid neoclassical town of Ermoupolis, La Fenice is a unique building with historical value that transcends its residents in a remarkable journey through time and aristocracy, while imbuing privacy and secluded tranquility.

Despite the deterioration of its interior space, the outer shell remains in excellent condition, making La Fenice unique for a sophisticated restoration that will preserve its historic 1890s neoclassical architectural splendor.

A restoration proposal is in progress and includes: a total redesign of the interior space (which has already received approval from the Ministry of Culture), and a structural study (with all necessary assessments) that has been submitted to the local buildings department and awaits approval.

The proposal encompasses all floors and offers two alternative design options that infuse an efficient flow of the interior spaces, while inviting the resident to relax and be inspired by the feeling of belonging that permeates the place. This meticulous restoration and adaptive re-use approach indicates a dedication to preserving the historical and cultural significance of the building while ensuring that its structural integrity and aesthetic value will be maintained.

It's 210 sq.m. can accommodate, up to 6 bedrooms, 4 bathrooms, up to 2 WCs, 1 kitchen, up to 2 living rooms, up to 2 cloakrooms, utility rooms, a roof with usable closed space, a pergola with a sitting area and a water tank