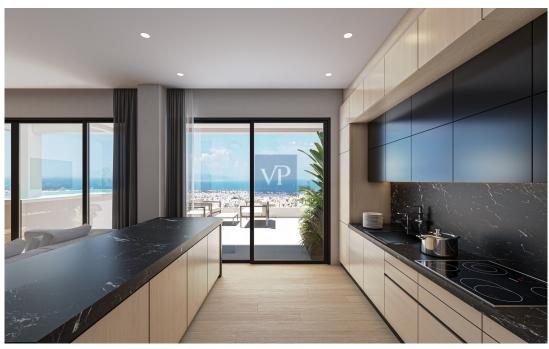

The fully equipped kitchen is designed to meet all your culinary needs, blending functionality with modern design. It is the perfect space for preparing meals and enjoying the convenience of a top-tier kitchen.