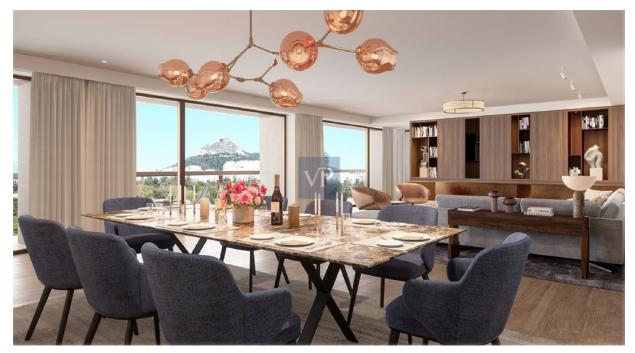

Featuring three generously-sized bedrooms, including a master suite that serves as a personal retreat, Mirage Vista ensures ultimate comfort and privacy. The two sleek bathrooms and additional guest WC are beautifully designed for both style and convenience. The heart of the apartment is its elegant living room, offering a seamless flow into the contemporary kitchen—an ideal space for both relaxing and entertaining.

Situated on a corner, the apartment offers unobstructed views of the city, providing a serene backdrop to the dynamic energy of Athens. Its prime location places you just moments away from the city center, the Acropolis, and cultural landmarks, while offering a peaceful retreat from the hustle and bustle of the city. With easy access to transportation, everything Athens has to offer is right at your doorstep.