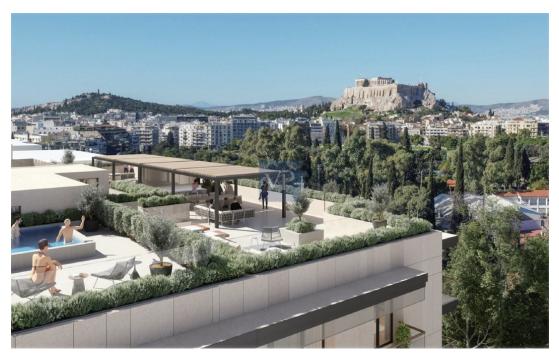

### Una prima impressione

Mirage Vista is a truly exceptional apartment, offering a luxurious living experience in the heart of Athens' vibrant Mets-Kalimarmaro neighborhood. This stunning 1st-floor corner unit has been completely renovated in 2024, combining modern amenities with timeless charm. Its spacious design and expansive windows invite natural light to flood the open-concept living spaces, creating a warm, inviting atmosphere.

Situated on a corner, the apartment offers unobstructed views of the city, providing a serene backdrop to the dynamic energy of Athens. Its prime location places you just moments away from the city center, the Acropolis, and cultural landmarks, while offering a peaceful retreat from the hustle and bustle of the city. With easy access to transportation, everything Athens has to offer is right at your doorstep.