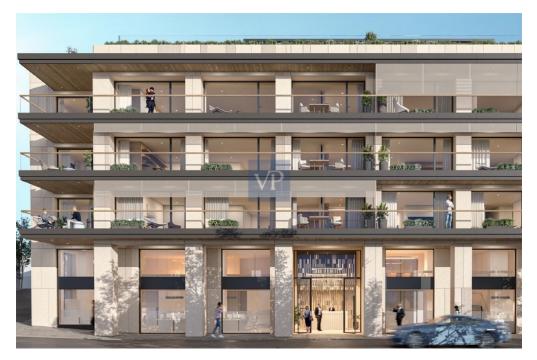

### Una prima impressione

Mirage Vista is a truly exceptional apartment, offering a luxurious living experience in the heart of Athens' vibrant Mets-Kalimarmaro neighborhood. This stunning 1st-floor corner unit has been completely renovated in 2024, combining modern amenities with timeless charm. Its spacious design and expansive windows invite natural light to flood the open-concept living spaces, creating a warm, inviting atmosphere.

Situated on a corner, the apartment offers unobstructed views of the city, providing a serene backdrop to the dynamic energy of Athens. Its prime location places you just moments away from the city center, the Acropolis, and cultural landmarks, while offering a peaceful retreat from the hustle and bustle of the city. With easy access to transportation, everything Athens has to offer is right at your doorstep.