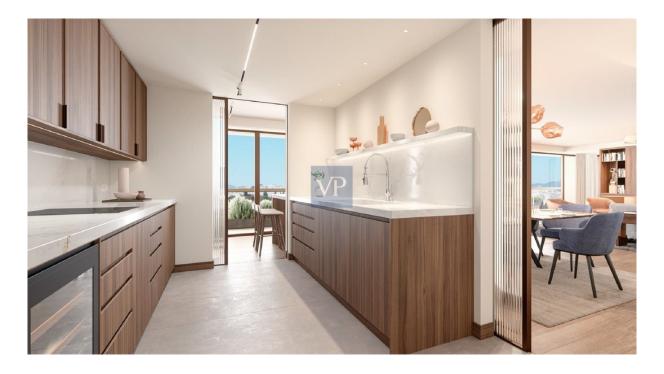

Featuring three generously-sized bedrooms, including a master suite that serves as a personal retreat, Mirage Vista ensures ultimate comfort and privacy. The two sleek bathrooms and additional guest WC are beautifully designed for both style and convenience. The heart of the apartment is its elegant living room, offering a seamless flow into the contemporary kitchen—an ideal space for both relaxing and entertaining.

With energy efficiency at its core, Mirage Vista boasts an A+ energy certificate, thanks to its autonomous heat pump system, thermal break aluminum frames, and double-glazed windows. These features not only guarantee a comfortable year-round climate but also contribute to a sustainable and eco-friendly lifestyle. The wooden floors throughout add a touch of warmth, enhancing the overall sophisticated design.

Situated on a corner, the apartment offers unobstructed views of the city, providing a serene backdrop to the dynamic energy of Athens. Its prime location places you just moments away from the city center, the Acropolis, and cultural landmarks, while offering a peaceful retreat from the hustle and bustle of the city. With easy access to transportation, everything Athens has to offer is right at your doorstep.