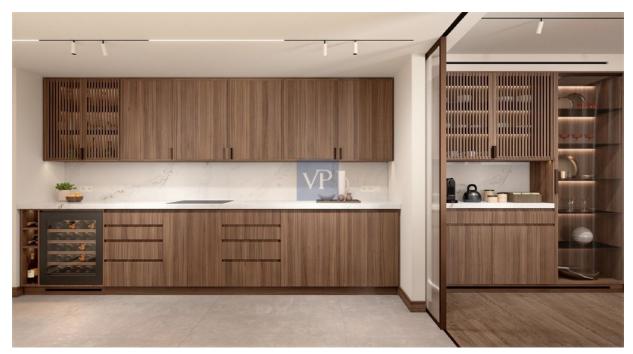

Featuring three generously-sized bedrooms, including a master suite that serves as a personal retreat, Mirage Vista ensures ultimate comfort and privacy. The two sleek bathrooms and additional guest WC are beautifully designed for both style and convenience. The heart of the apartment is its elegant living room, offering a seamless flow into the contemporary kitchen—an ideal space for both relaxing and entertaining.

With energy efficiency at its core, Mirage Vista boasts an A+ energy certificate, thanks to its autonomous heat pump system, thermal break aluminum frames, and double-glazed windows. These features not only guarantee a comfortable year-round climate but also contribute to a sustainable and eco-friendly lifestyle. The wooden floors throughout add a touch of warmth, enhancing the overall sophisticated design.