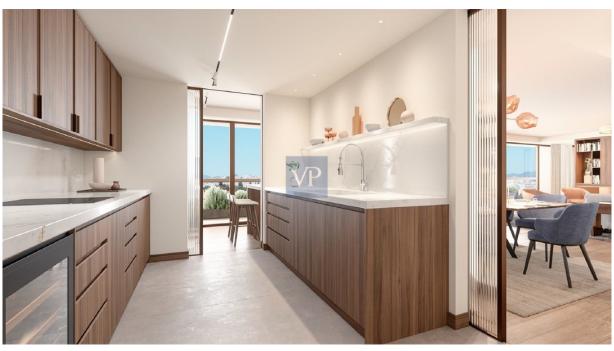

#### Una prima impressione

Mirage Manor offers a rare blend of refined luxury, modern convenience, and a prime location in the heart of Athens' vibrant Mets-Kalimarmaro neighborhood. This impeccably renovated 1st-floor apartment is a sanctuary that combines elegance with practicality, featuring spacious interiors bathed in natural light, thanks to its expansive windows and thoughtful design.

The apartment is home to three beautifully appointed bedrooms, including a luxurious master suite that serves as the perfect retreat. With two exquisitely designed bathrooms and an additional guest WC, comfort and functionality are paramount in every corner of this home. The open-plan living room offers an airy and inviting atmosphere, ideal for both relaxation and entertaining, while the sleek, fully-equipped kitchen is a chef's dream, designed for both style and ease of use.

Mirage Manor stands out not only for its aesthetic appeal but also for its commitment to sustainability. With an A+ energy certificate, the apartment features autonomous heating with a heat pump system, thermal break aluminum frames, and double-glazed windows, ensuring year-round comfort and energy efficiency. The rich wooden floors add warmth and sophistication, making this home feel like a true haven.